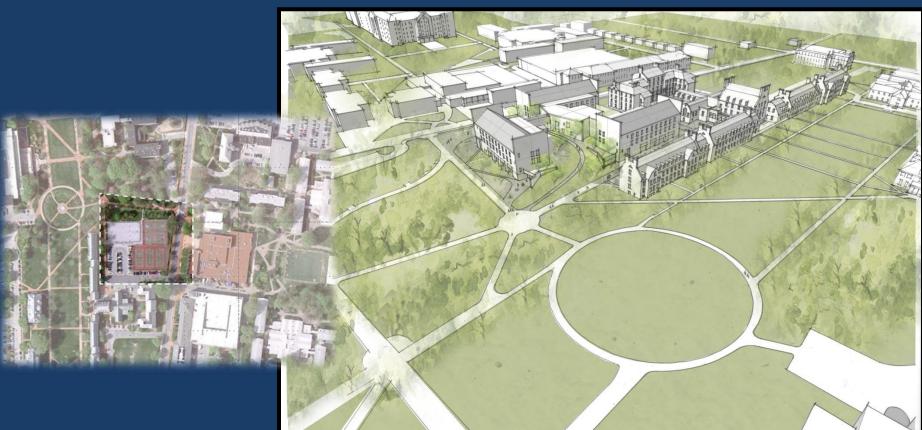

East Campus Residence Halls "A" and "B" 252,243 (767 beds) \$84.5M Bond In construction; 35% complete July 2013

Academy Street Dining and Residence Hall 140,000 (303 beds and 1,100 seat dining hall) \$62M Bond Design; construction starts summer 2013 July 2015

Harrington Residence Hall Renovation 133,632 (520 beds + POD + exercise facility) \$30.75M Bond Design; construction starts 2013 July 2015

Carpenter Sports Building Addition and Renovation 45,000 (addition, interior renovation and deferred maintenance) \$25M Bond In construction; 10% complete August 2013 (addition); November 2013 (renovation)