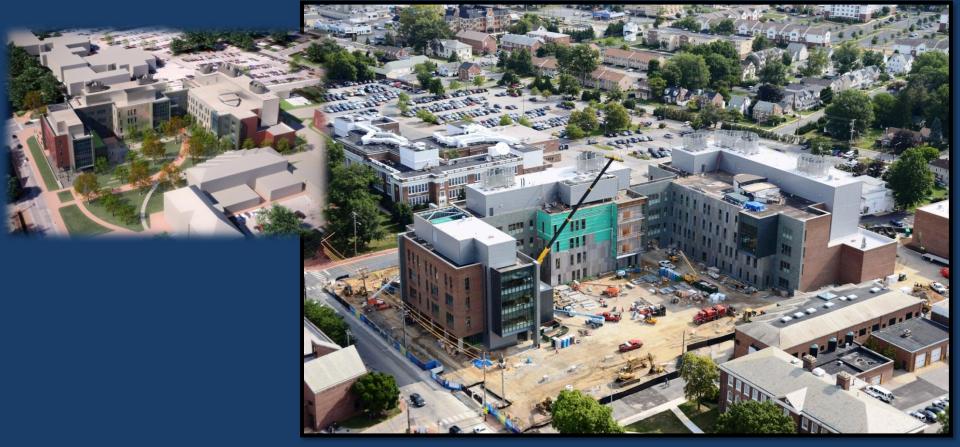

East Campus Residence Halls "A" and "B" 252,243 (767 beds) \$84.5M Bond In construction; 35% complete July 2013

Academy Street Dining and Residence Hall 140,000 (303 beds and 1,100 seat dining hall) \$62M Bond Design; construction starts summer 2013 July 2015

Harrington Residence Hall Renovation 133,632 (520 beds + POD + exercise facility) \$30.75M Bond Design; construction starts 2013 July 2015

Carpenter Sports Building Addition and Renovation 45,000 (addition, interior renovation and deferred maintenance) \$25M Bond In construction; 10% complete August 2013 (addition); November 2013 (renovation)