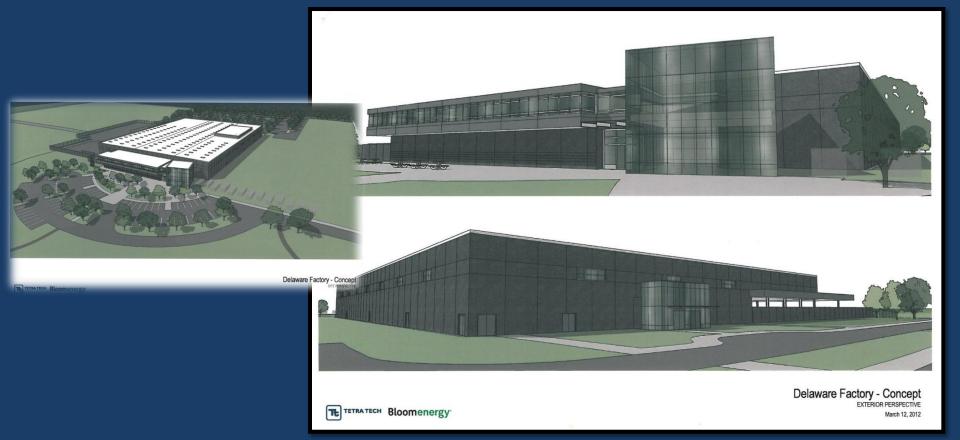

Bloom Energy Infrastructure – STAR Campus 50 acres \$3.7M State of Delaware Infrastructure Fund In construction; 15% complete April 2013